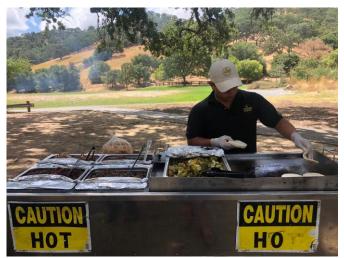

# The DSHP Summer BBQ was a great way to spend a beautiful Saturday afternoon!

Social Chairs: Umang Patel, Roma Bhandarkar, Zeenal Patel

Our Social Chairs did an AMAZING job this year organizing the DSHP Summer BBQ! We decided to keep things casual this summer and enjoy the beautiful nature at Castle Rock Park.

Some of us had to hike a bit to get there but the food was worth it! There was an amazing taco bar with 4 different kinds of tacos. Other snacks and delicious refreshments were available as well.

Several DSHP members, including Board Members, attended throughout the day. We also had students from Touro University attend and some brought their family members as well!