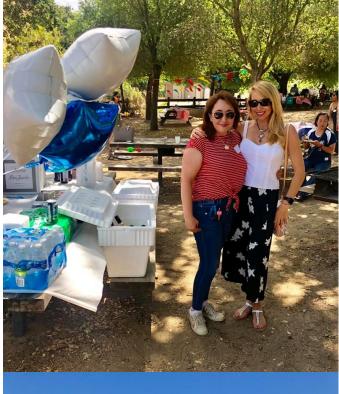

# The DSHP Summer BBQ was a great way to spend a beautiful Saturday afternoon!

Social Chairs: Umang Patel, Roma Bhandarkar, Zeenal Patel

Our Social Chairs did an AMAZING job this year organizing the DSHP Summer BBQ! We decided to keep things casual this summer and enjoy the beautiful nature at Castle Rock Park.

Some of us had to hike a bit to get there but the food was worth it! There was an amazing taco bar with 4 different kinds of tacos. Other snacks and delicious refreshments were available as well.

Several DSHP members, including Board Members, attended throughout the day. We also had students from Touro University attend and some brought their family members as well!

Our very own President, Laura, played some volleyball with our Social Chairs. Other games like Corn Hole were also available .