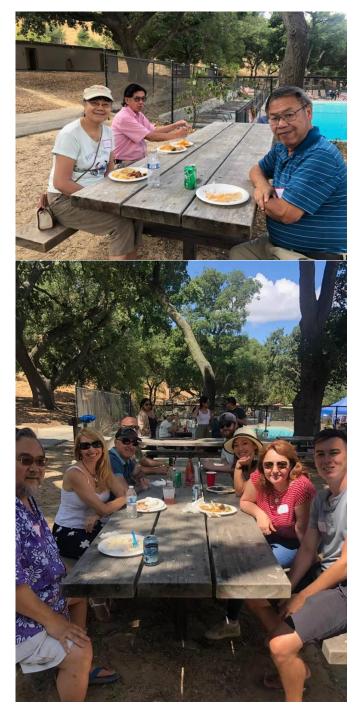

# The DSHP Summer BBQ was a great way to spend a beautiful Saturday afternoon!

Social Chairs: Umang Patel, Roma Bhandarkar, Zeenal Patel

Our Social Chairs did an AMAZING job this year organizing the DSHP Summer BBQ! We decided to keep things casual this summer and enjoy the beautiful nature at Castle Rock Park.

Some of us had to hike a bit to get there but the food was worth it! There was an amazing taco bar with 4 different kinds of tacos. Other snacks and delicious refreshments were available as well.

Several DSHP members, including Board Members, attended throughout the day. We also had students from Touro University attend and some brought their family members as well!

Our very own President, Laura, played some volleyball with our Social Chairs. Other games like Corn Hole were also available .