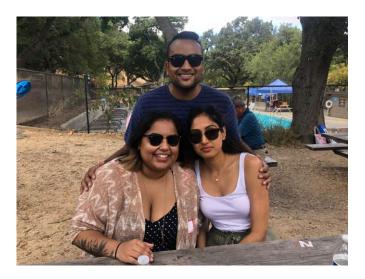

# The DSHP Summer BBQ was a great way to spend a beautiful Saturday afternoon!

Social Chairs: Umang Patel, Roma Bhandarkar, Zeenal Patel

Our Social Chairs did an AMAZING job this year organizing the DSHP Summer BBQ! We decided to keep things casual this summer and enjoy the beautiful nature at Castle Rock Park.

Some of us had to hike a bit to get there but the food was worth it! There was an amazing taco bar with 4 different kinds of tacos. Other snacks and delicious refreshments were available as well.

Several DSHP members, including Board Members, attended throughout the day. We also had students from Touro University attend and some brought their family members as well!